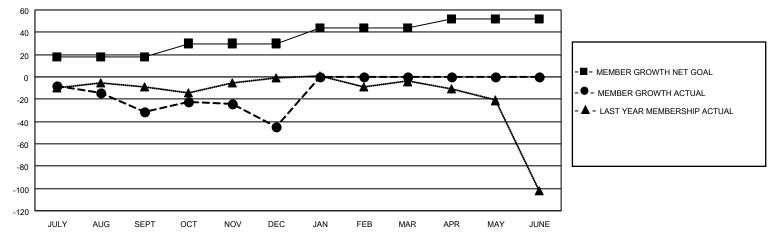

## District 19 H

|               | Club          | os          |               | Members  RESULTS FOR 2020-2021 |                        |                         |                                                    |  |
|---------------|---------------|-------------|---------------|--------------------------------|------------------------|-------------------------|----------------------------------------------------|--|
|               | RESULTS FOR   | R 2020-2021 |               |                                |                        |                         |                                                    |  |
| QUARTER       | NEW CLUB GOAL | NEW CLUBS   | DROPPED CLUBS | QUARTER MEM                    | BER GROWTH NET<br>GOAL | MEMBER GROWTH<br>ACTUAL | DROPPED<br>MEMBERS ACTUAL<br>(including transfers) |  |
| JULY/AUG/SEPT | 0             | 0           | 0             | JULY/AUG/SEPT                  | 18                     | 22                      | 47                                                 |  |
| OCT/NOV/DEC   | 0             | 0           | 1             | OCT/NOV/DEC                    | 12                     | 42                      | 52                                                 |  |
| JAN/FEB/MAR   | 1             | 0           | 0             | JAN/FEB/MAR                    | 14                     | 0                       | 0                                                  |  |
| APR/MAY/JUNE  | 0             | 0           | 0             | APR/MAY/JUNE                   | 8                      | 0                       | 0                                                  |  |